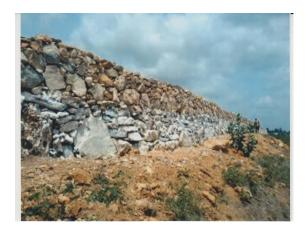

### 5. DUMPS STABILIZATION

The dump are stabilized by plantation, the plantation are maintained regularly through watering & retaining walls are constructed at the toe of dumps to avoid erosion of the waste material.

### 6. OTHER SAFETY WORKS

Parapet walls are constructed all along the lease boundary to avoid inadvertent entry of persons in the mine.