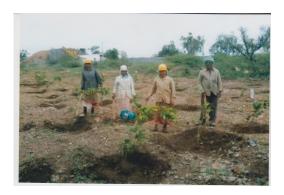

### 5. DUMPS STABILIZATION

The dump are stabilized by plantation, the plantation are maintained regularly through watering & retaining walls are constructed at the toe of dumps to avoid erosion of the waste material.