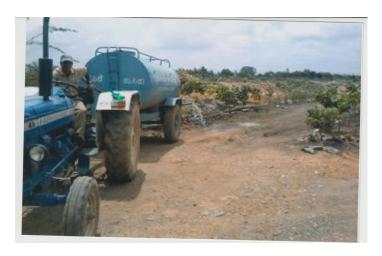

# 2. DUST SUPPRESSION

Water Tankers are used for dust suppression at haul roads & mine workings.