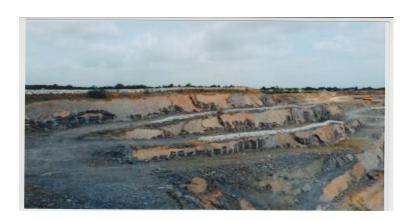

# BEST PRACTICES FOLLOWED BY MYSORE MINERALS LIMITED 1.MINE WORKING (LIMESTONE MINE IN BAGALKOT DISTRICT)

CHIKKASHELLIKERE LIMESTONE MINES

**Lokapura Limestone Mines(West)** 

The Mining operation are Semi Mechanized & Manual. Our benches are maximum of 6m height 10m width which is at statutory limit. There is no danger of slope failure in our mines. However, We are maintaining our benches as per statutory limit and regularly survey are conducted for monitoring of bench design.